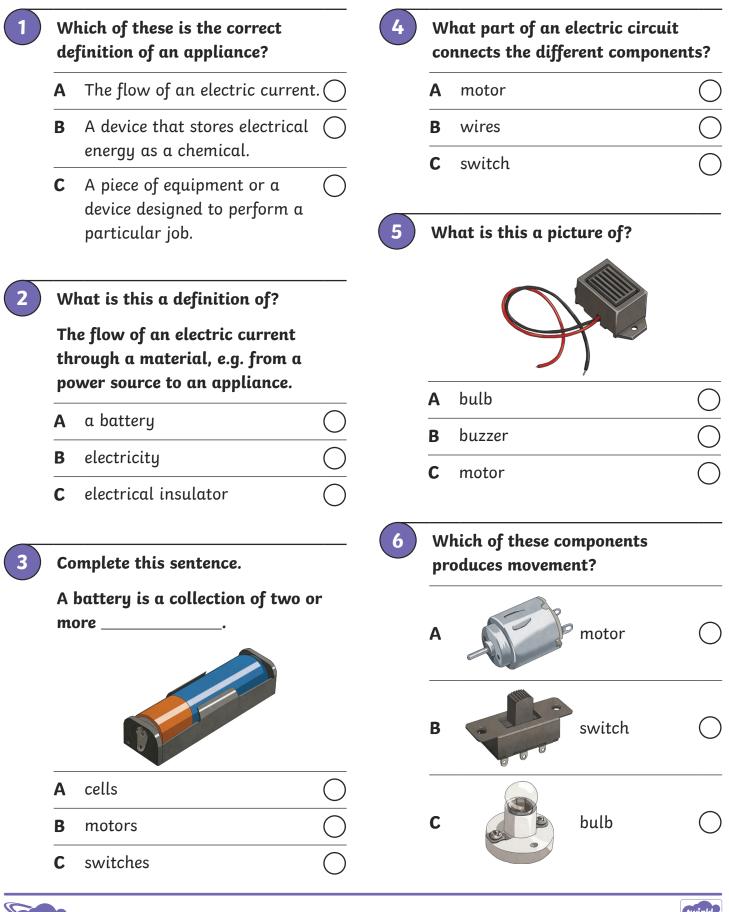

## **Electricity Knowledge Organiser Quiz**

Read each question and tick the correct answer. Use the <u>Electricity Knowledge Organiser</u> for help if you need to.

twinkl 🗼

Science | Electricity | Knowledge Organiser Quiz