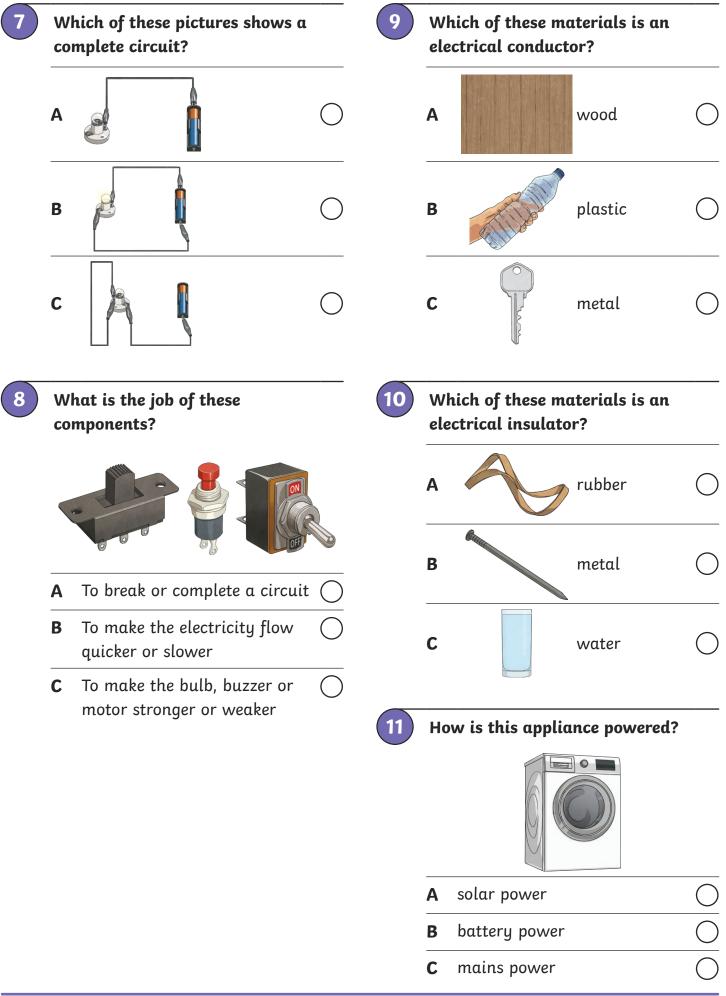

## **Electricity Knowledge Organiser Quiz**

Read each question and tick the correct answer. Use the <u>Electricity Knowledge Organiser</u> for help if you need to.

twinkl 🗼

Science | Electricity | Knowledge Organiser Quiz