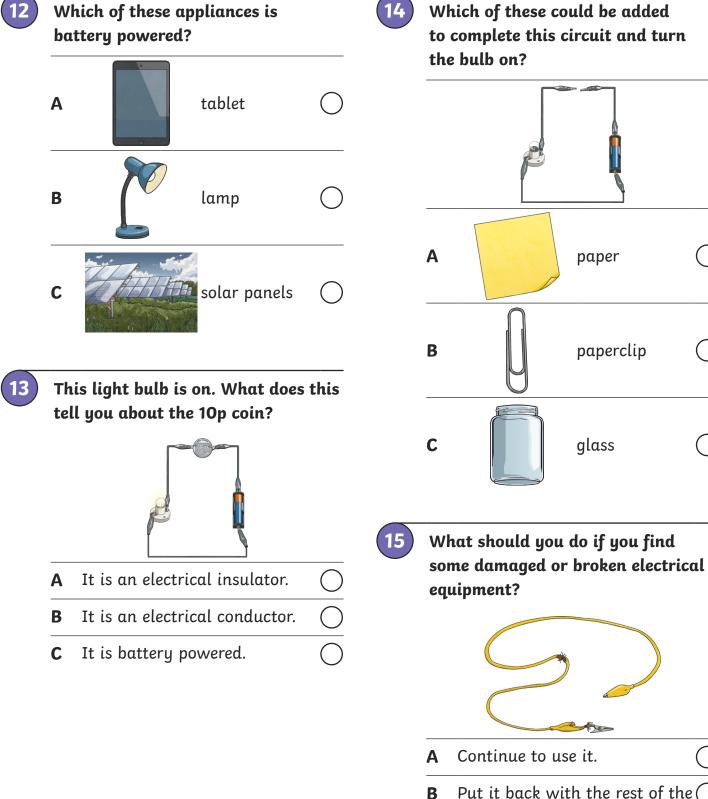

## Electricity Knowledge Organiser Quiz

visit twinkl.com

14

- Put it back with the rest of the equipment.
- Tell an adult. С