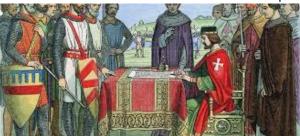

## Key Figures

King John.

King John was an unpopular king but he signed the Magna Carta in 1215. This meant that he didn't have as much power as before and he had to follow the law. It also allowed the formation of a parliament.